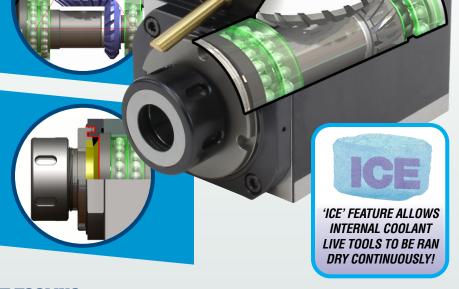

#### PROTECTIVE SEALS

- Labyrinth Seals with unique multi-barrier construction prevent contaminants from entering the main chamber
- Live and Static tools offered in coolant through, adjustable, and multi-output